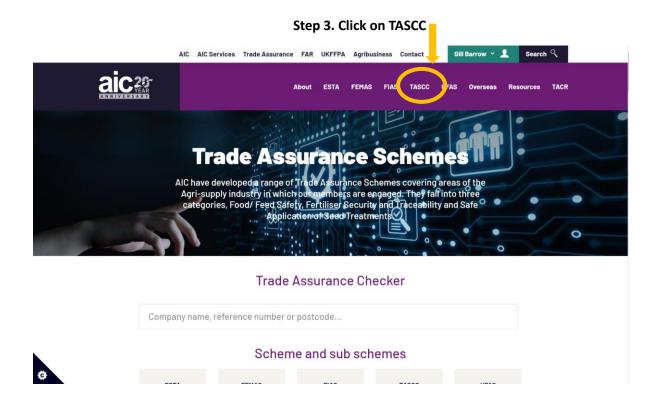

## User guide - how to find TASCC documents on the AIC website

AIC | The Agricultural Industries Confederation (agindustries.org.uk)

Step 4. The TASCC page contains a range of information including the supporting appendices. Scroll down the page until you reach 'In this scheme'.