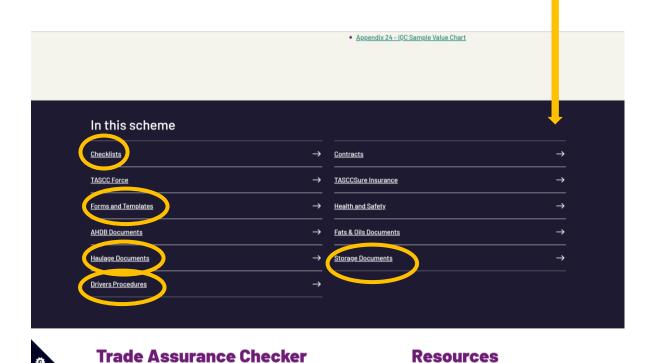

## User guide - how to find TASCC documents on the AIC website

AIC | The Agricultural Industries Confederation (agindustries.org.uk)

Step 4. The TASCC page contains a range of information including the supporting appendices. Scroll down the page until you reach 'In this scheme'.

Step 5. Click on the titles to view and download the available documents.

Alternatively click on the following links;

Checklists (internal audit) <a href="https://www.agindustries.org.uk/sectors/trade-assurance-schemes/tascc-trade-assurance-scheme-for-combinable-crops/checklists.html">https://www.agindustries.org.uk/sectors/trade-assurance-schemes/tascc-trade-assurance-scheme-for-combinable-crops/checklists.html</a>

Forms and templates <a href="https://www.agindustries.org.uk/sectors/trade-assurance-schemes/tascc-trade-assurance-scheme-for-combinable-crops/forms-and-templates.html">https://www.agindustries.org.uk/sectors/trade-assurance-schemes/tascc-trade-assurance-scheme-for-combinable-crops/forms-and-templates.html</a>

Haulage documents <a href="https://www.agindustries.org.uk/sectors/trade-assurance-schemes/tascc-trade-assurance-scheme-for-combinable-crops/haulage-documents.html">https://www.agindustries.org.uk/sectors/trade-assurance-schemes/tascc-trade-assurance-schemes/tascc-trade-assurance-schemes/tascc-trade-assurance-schemes/tascc-trade-assurance-schemes/tascc-trade-assurance-schemes/tascc-trade-assurance-schemes/tascc-trade-assurance-schemes/tascc-trade-assurance-schemes/tascc-trade-assurance-schemes/tascc-trade-assurance-schemes/tascc-trade-assurance-schemes/tascc-trade-assurance-schemes/tascc-trade-assurance-schemes/tascc-trade-assurance-schemes/tascc-trade-assurance-schemes/tascc-trade-assurance-schemes/tascc-trade-assurance-schemes/tascc-trade-assurance-schemes/tascc-trade-assurance-schemes/tascc-trade-assurance-schemes/tascc-trade-assurance-schemes/tascc-trade-assurance-schemes/tascc-trade-assurance-schemes/tascc-trade-assurance-schemes/tascc-trade-assurance-schemes/tascc-trade-assurance-schemes/tascc-trade-assurance-schemes/tascc-trade-assurance-schemes/tascc-trade-assurance-schemes/tascc-trade-assurance-schemes/tascc-trade-assurance-schemes/tascc-trade-assurance-schemes/tascc-trade-assurance-schemes/tascc-trade-assurance-schemes/tascc-trade-assurance-schemes/tascc-trade-assurance-schemes/tascc-trade-assurance-schemes/tascc-trade-assurance-schemes/tascc-trade-assurance-schemes/tascc-trade-assurance-schemes/tascc-trade-assurance-schemes/tascc-trade-assurance-schemes/tascc-trade-assurance-schemes/tascc-trade-assurance-schemes/tascc-trade-assurance-schemes/tascc-trade-assurance-schemes/tascc-trade-assurance-schemes/tascc-trade-assurance-schemes/tascc-trade-assurance-schemes/tascc-trade-assurance-schemes/tascc-trade-assurance-schemes/tascc-trade-assurance-schemes/tascc-trade-assurance-schemes/tascc-trade-assurance-schemes/tascc-trade-assurance-schemes/tascc-trade-assurance-schemes/tascc-trade-assurance-schemes/tascc-trade-assurance-schemes/tascc-trade-assurance-schemes/tascc-trade-assurance-schemes/tascc-trade-assur

Drivers procedures <a href="https://www.agindustries.org.uk/sectors/trade-assurance-schemes/tascc-trade-assurance-scheme-for-combinable-crops/drivers-procedures.html">https://www.agindustries.org.uk/sectors/trade-assurance-schemes/tascc-trade-assurance-schemes/tascc-trade-assurance-schemes/tascc-trade-assurance-schemes/tascc-trade-assurance-schemes/tascc-trade-assurance-schemes/tascc-trade-assurance-schemes/tascc-trade-assurance-schemes/tascc-trade-assurance-schemes/tascc-trade-assurance-schemes/tascc-trade-assurance-schemes/tascc-trade-assurance-schemes/tascc-trade-assurance-schemes/tascc-trade-assurance-schemes/tascc-trade-assurance-schemes/tascc-trade-assurance-schemes/tascc-trade-assurance-schemes/tascc-trade-assurance-schemes/tascc-trade-assurance-schemes/tascc-trade-assurance-schemes/tascc-trade-assurance-schemes/tascc-trade-assurance-schemes/tascc-trade-assurance-schemes/tascc-trade-assurance-schemes/tascc-trade-assurance-schemes/tascc-trade-assurance-schemes/tascc-trade-assurance-schemes/tascc-trade-assurance-schemes/tascc-trade-assurance-schemes/tascc-trade-assurance-schemes/tascc-trade-assurance-schemes/tascc-trade-assurance-schemes/tascc-trade-assurance-schemes/tascc-trade-assurance-schemes/tascc-trade-assurance-schemes/tascc-trade-assurance-schemes/tascc-trade-assurance-schemes/tascc-trade-assurance-schemes/tascc-trade-assurance-schemes/tascc-trade-assurance-schemes/tascc-trade-assurance-schemes/tascc-trade-assurance-schemes/tascc-trade-assurance-schemes/tascc-trade-assurance-schemes/tascc-trade-assurance-schemes/tascc-trade-assurance-schemes/tascc-trade-assurance-schemes/tascc-trade-assurance-schemes/tascc-trade-assurance-schemes/tascc-trade-assurance-schemes/tascc-trade-assurance-schemes/tascc-trade-assurance-schemes/tascc-trade-assurance-schemes/tascc-trade-assurance-schemes/tascc-trade-assurance-schemes/tascc-trade-assurance-schemes/tascc-trade-assurance-schemes/tascc-trade-assurance-schemes/tascc-trade-assurance-schemes/tascc-trade-assurance-schemes/tascc-trade-assurance-schemes/tascc-trade-ass

Storage documents <a href="https://www.agindustries.org.uk/sectors/trade-assurance-schemes/tascc-trade-assurance-scheme-for-combinable-crops/storage-documents.html">https://www.agindustries.org.uk/sectors/trade-assurance-schemes/tascc-trade-assurance-schemes/tascc-trade-assurance-schemes/tascc-trade-assurance-schemes/tascc-trade-assurance-schemes/tascc-trade-assurance-schemes/tascc-trade-assurance-schemes/tascc-trade-assurance-schemes/tascc-trade-assurance-schemes/tascc-trade-assurance-schemes/tascc-trade-assurance-schemes/tascc-trade-assurance-schemes/tascc-trade-assurance-schemes/tascc-trade-assurance-schemes/tascc-trade-assurance-schemes/tascc-trade-assurance-schemes/tascc-trade-assurance-schemes/tascc-trade-assurance-schemes/tascc-trade-assurance-schemes/tascc-trade-assurance-schemes/tascc-trade-assurance-schemes/tascc-trade-assurance-schemes/tascc-trade-assurance-schemes/tascc-trade-assurance-schemes/tascc-trade-assurance-schemes/tascc-trade-assurance-schemes/tascc-trade-assurance-schemes/tascc-trade-assurance-schemes/tascc-trade-assurance-schemes/tascc-trade-assurance-schemes/tascc-trade-assurance-schemes/tascc-trade-assurance-schemes/tascc-trade-assurance-schemes/tascc-trade-assurance-schemes/tascc-trade-assurance-schemes/tascc-trade-assurance-schemes/tascc-trade-assurance-schemes/tascc-trade-assurance-schemes/tascc-trade-assurance-schemes/tascc-trade-assurance-schemes/tascc-trade-assurance-schemes/tascc-trade-assurance-schemes/tascc-trade-assurance-schemes/tascc-trade-assurance-schemes/tascc-trade-assurance-schemes/tascc-trade-assurance-schemes/tascc-trade-assurance-schemes/tascc-trade-assurance-schemes/tascc-trade-assurance-schemes/tascc-trade-assurance-schemes/tascc-trade-assurance-schemes/tascc-trade-assurance-schemes/tascc-trade-assurance-schemes/tascc-trade-assurance-schemes/tascc-trade-assurance-schemes/tascc-trade-assurance-schemes/tascc-trade-assurance-schemes/tascc-trade-assurance-schemes/tascc-trade-assurance-schemes/tascc-trade-assurance-schemes/tascc-trade-assurance-schemes/tascc-trade-assur